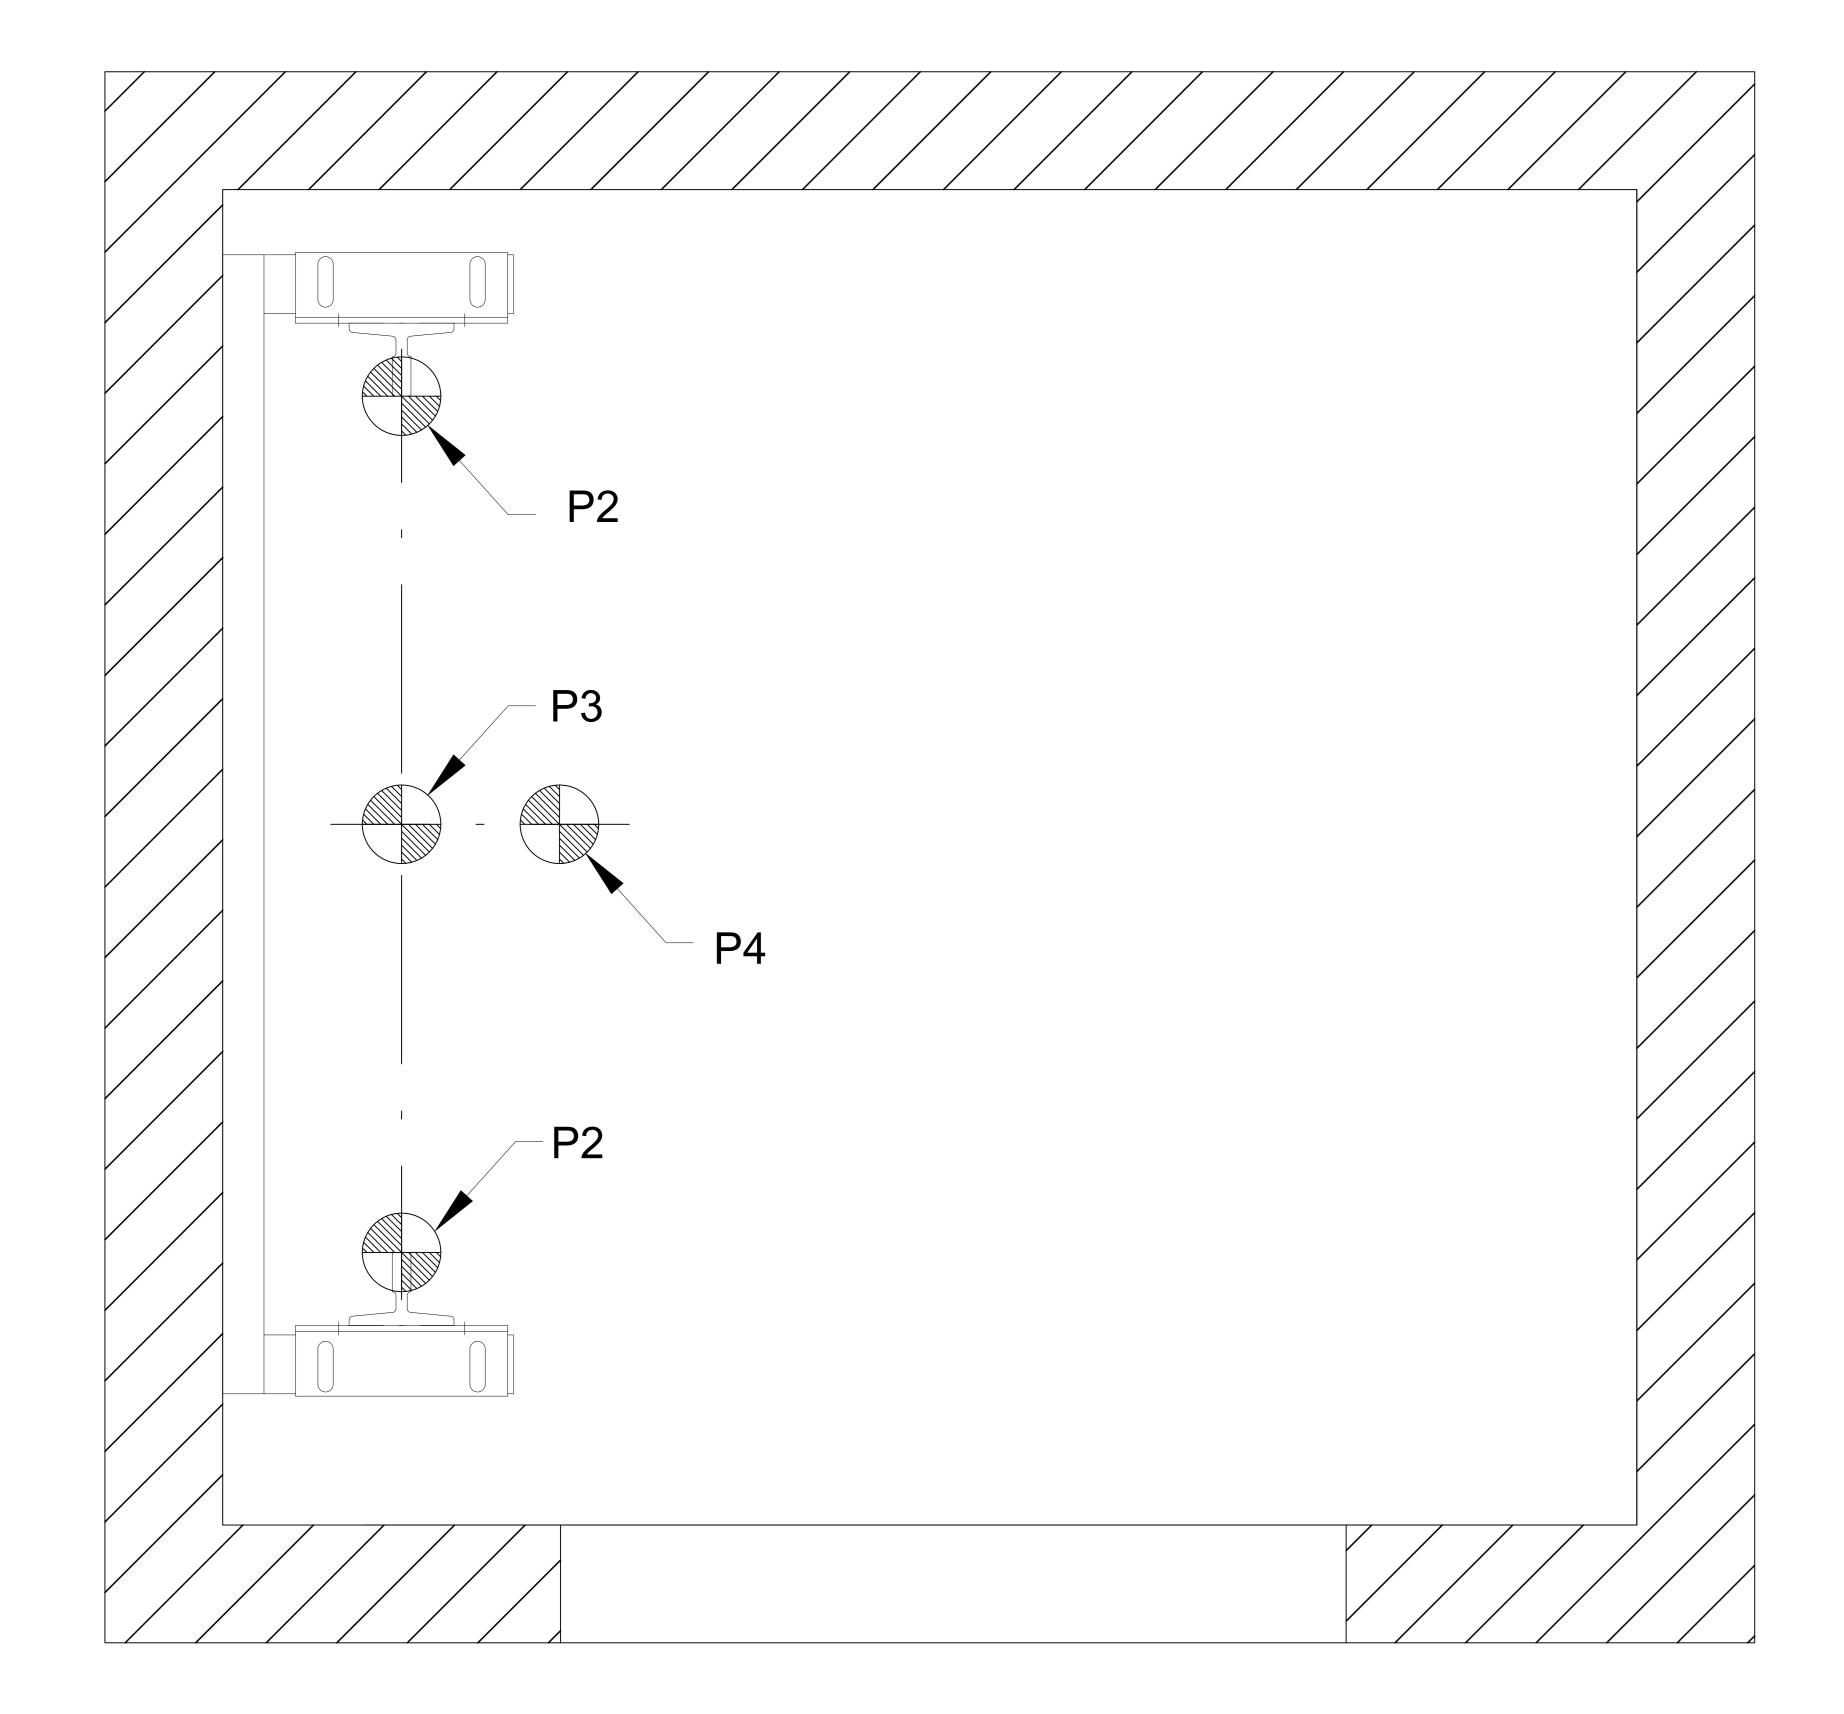

## Maxilift 2.0 6-13 Person Loads

**Guide Bracket** 

Loads

|                       |     | EQUIVALENT DEAD LOADS IMPOSED DUE TO LIFT OPERATION (kN) |          |           |           |
|-----------------------|-----|----------------------------------------------------------|----------|-----------|-----------|
|                       |     | 6 Person                                                 | 8 Person | 10 Person | 13 Person |
| Pit Floor<br>Loadings | P2  | 28.5                                                     | 39.5     | 63.5      | 63.5      |
|                       | P3  | 23.8                                                     | 31.6     | 50.8      | 50.8      |
|                       | P4  | 45.6                                                     | 70.3     | 87        | 87        |
| Side Wall<br>Loadings | P1X | 4.6                                                      | 5.7      | 8.2       | 8.2       |
|                       | P1Y | 1.2                                                      | 1.5      | 3.1       | 3.1       |

B - Notes:

P1 = Shear & Pull loads on wall at each guide bracket (Guide brackets positioned throughout the height of the shaft).

P2 = Dead load due to car plus load under safety gear operation

P3 = Dead load due to car + load + hydraulic cylinder

P4 = Dead load due to car buffering

Guide brackets are secured using M12 expansion fixings. The shaft must be capable of supporting this type of fixing and the imposed load.

The above figures are for guidance only and can change depending on specification and finishes.