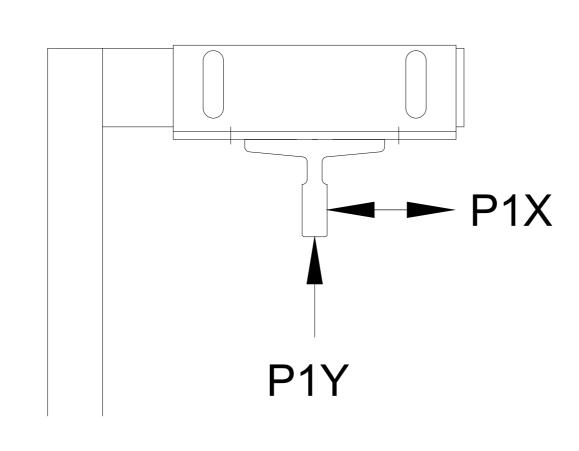

B - Notes:

P1 = Shear & Pull loads on wall at each guide bracket (Guide brackets positioned throughout the height of the shaft).

P2 = Dead load due to car plus load under safety gear operation

P3 = Dead load due to car + load + hydraulic cylinder

## Maxilift 2.0 6-13 Person Loads

**Guide Bracket** 

Loads

|                       |     | EQUIVALENT DEAD LOADS IMPOSED DUE TO LIFT OPERATION (kN) |          |           |           |
|-----------------------|-----|----------------------------------------------------------|----------|-----------|-----------|
|                       |     | 6 Person                                                 | 8 Person | 10 Person | 13 Person |
| Pit Floor<br>Loadings | P2  | 28.5                                                     | 39.5     | 63.5      | 63.5      |
|                       | P3  | 23.8                                                     | 31.6     | 50.8      | 50.8      |
|                       | P4  | 45.6                                                     | 70.3     | 87        | 87        |
| Side Wall<br>Loadings | P1X | 4.6                                                      | 5.7      | 8.2       | 8.2       |
|                       | P1Y | 1.2                                                      | 1.5      | 3.1       | 3.1       |