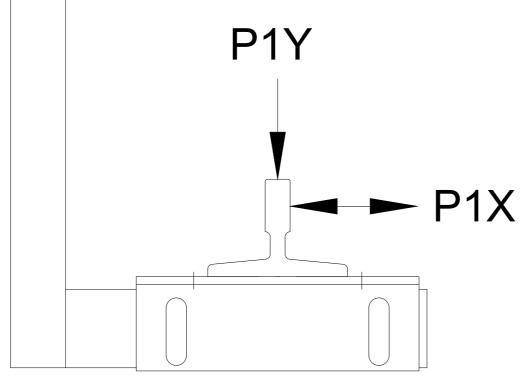

B - Notes:

P1 = Shear & Pull loads on wall at each guide bracket (Guide brackets positioned throughout the height of the shaft).

P2 = Dead load due to car plus load under safety gear operation

P3 = Dead load due to car + load + hydraulic cylinder

## Maxilift 2.0 6-13 Person Loads

**Guide Bracket** 

Loads

|                       |     | EQUIVALENT DEAD LOADS IMPOSED DUE TO LIFT OPERATION (kN) |          |           |           |
|-----------------------|-----|----------------------------------------------------------|----------|-----------|-----------|
|                       |     | 6 Person                                                 | 8 Person | 10 Person | 13 Person |
| Pit Floor<br>Loadings | P2  | 28.5                                                     | 39.5     | 63.5      | 63.5      |
|                       | P3  | 23.8                                                     | 31.6     | 50.8      | 50.8      |
|                       | P4  | 45.6                                                     | 70.3     | 87        | 87        |
| Side Wall<br>Loadings | P1X | 4.6                                                      | 5.7      | 8.2       | 8.2       |
|                       | P1Y | 1.2                                                      | 1.5      | 3.1       | 3.1       |